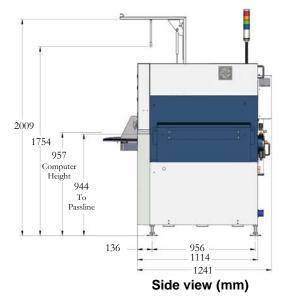

#### System Dimensions and Weight

System footprint: System weight <sup>(2)</sup>: 1100 x 1241 mm (43.3 x 48.8 in.) 435-490 kg (960-1080 lbs.)

#### **Standards Compliance**

SEMI-S2; SEMI-S8; SMEMA; CE

(1) Contact factory regarding other travel distance, board/carrier size compatibility

(2) System weight varies depending on configuration

Front view (mm)