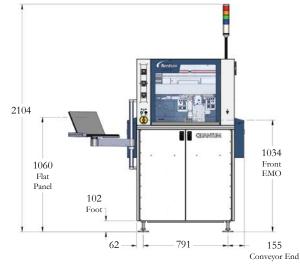

#### System Dimensions and Weight

System footprint: System weight <sup>(2)</sup>: 1100 x 1241 mm (43.3 x 48.8 in.) 435-490 kg (960-1080 lbs.)

#### **Standards Compliance**

SEMI-S2; SEMI-S8; SMEMA; CE

(1) Contact factory regarding other travel distance, board/carrier size compatibility

(2) System weight varies depending on configuration

Front view (mm)