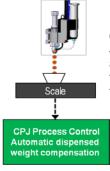

*More Value.* The Quantum system includes advanced process management features such as fluid weight scale, patented Mass Flow Control (MFC)/Calibrated Process Jetting (CPJ) closed-loop process control, range-finding laser height sensor, digital vision system with enhanced fiducial image processing, and programmable substrate heat capability.

Digital Vision System incorporates easy to use powerful vision algorithm for quickly finding and teaching fiducials even when that target varies in size, contrast or rotation.

Patented Mass Flow Control (MFC)/Calibrated Process Jetting (CPJ) ensures the right amount of material is dispensed for each part from the beginning to the end of the production run.

## Standard

Range-finding Laser Height sensor Calibration Station Digital Vision system Weight Scale with CPJ/MFC Single applicator support