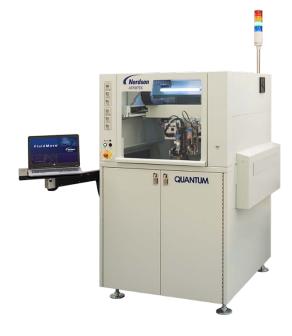

# Quantum<sup>®</sup> Q-6800 Series Batch

Precision Batch Dispensing System with Advanced Process Controls

## Elevating precision batch dispensing process to next level of refinement

The Quantum Series Batch system is Nordson ASYMTEK's latest high-performance, batch processing platform.

With production-proven gantry motion system, the Quantum system brings high performance dispensing accuracy, speed, and reliability to batch processing.

# **Quantum® Q-6800 Series Batch Features**

The Quantum dispenser with Nordson ASYMTEK's applicator technology serves as a reliable and costeffective solution for many demanding fluid dispense requirements for PCBA, SMT and other electronic assembly applications.