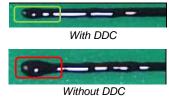

Dynamic Dispense Control (DDC) provides faster dispensing without compromising dispensed line quality.